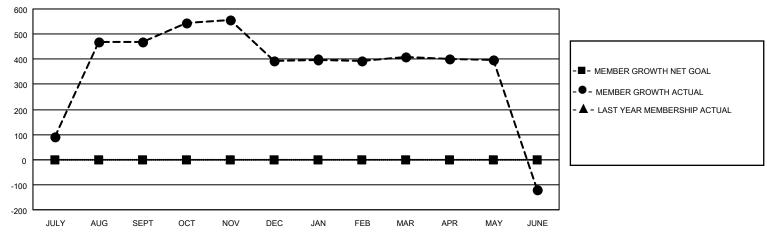

## MONTHLY MEMBERSHIP PROGRESS REPORT

LOCATION NEPAL District 325 I Results as of: 6/30/2023

| Clubs                 |               |           |               | Members               |                        |                         |                                                    |
|-----------------------|---------------|-----------|---------------|-----------------------|------------------------|-------------------------|----------------------------------------------------|
| RESULTS FOR 2022-2023 |               |           |               | RESULTS FOR 2022-2023 |                        |                         |                                                    |
| QUARTER               | NEW CLUB GOAL | NEW CLUBS | DROPPED CLUBS | QUARTER MEM           | BER GROWTH NET<br>GOAL | MEMBER GROWTH<br>ACTUAL | DROPPED<br>MEMBERS ACTUAL<br>(including transfers) |
| JULY/AUG/SEPT         | 0             | 16        | 13            | JULY/AUG/SEPT         | 0                      | 510                     | 53                                                 |
| OCT/NOV/DEC           | 0             | 2         | 5             | OCT/NOV/DEC           | 0                      | 147                     | 218                                                |
| JAN/FEB/MAR           | 0             | 1         | 0             | JAN/FEB/MAR           | 0                      | 135                     | 98                                                 |
| APR/MAY/JUNE          | 0             | 1         | 11            | APR/MAY/JUNE          | 0                      | 116                     | 636                                                |

## GOALS AND ACTUAL MEMBERS CUMULATIVE

| DROPPED CLUBS: 29 |       | 111 CLUBS OF 171 ADDED 1 OR<br>MORE NEW MEMBERS | GENDER DISTRIBUTION                   |                |  |
|-------------------|-------|-------------------------------------------------|---------------------------------------|----------------|--|
|                   |       | MORE NEW MEMBERS                                | MALE                                  | 1,903 (65.51%) |  |
|                   |       |                                                 | FEMALE                                | 1,002 (34.49%) |  |
| DROPPED MEMBERS   |       |                                                 | NON BINARY                            | 0 (0.00%)      |  |
|                   |       |                                                 | PREFER NOT TO ANSWER                  | 0 (0.00%)      |  |
| DECEASED          | 3     |                                                 |                                       |                |  |
| CLUB CANCELLED    | 198   | CLICK HERE FOR CUMULATIVE                       | TOTAL FAMILY UNIT MEMBERS 2,605       |                |  |
| OTHER             | 804   | MEMBERSHIP DATA                                 |                                       |                |  |
| TOTAL             | 1,005 |                                                 | FAMILY MEMBERS PAYING HALF DUES 1,941 |                |  |
|                   |       |                                                 |                                       |                |  |