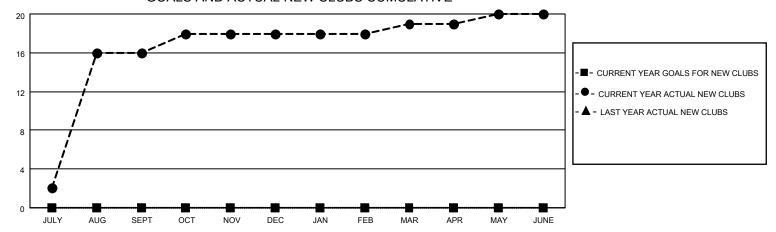

## MONTHLY MEMBERSHIP PROGRESS REPORT

LOCATION NEPAL District 325 I Results as of: 6/30/2023

| Clubs                 |               |           |               | Members               |                        |                         |                                                    |
|-----------------------|---------------|-----------|---------------|-----------------------|------------------------|-------------------------|----------------------------------------------------|
| RESULTS FOR 2022-2023 |               |           |               | RESULTS FOR 2022-2023 |                        |                         |                                                    |
| QUARTER               | NEW CLUB GOAL | NEW CLUBS | DROPPED CLUBS | QUARTER MEM           | BER GROWTH NET<br>GOAL | MEMBER GROWTH<br>ACTUAL | DROPPED<br>MEMBERS ACTUAL<br>(including transfers) |
| JULY/AUG/SEPT         | 0             | 16        | 13            | JULY/AUG/SEPT         | 0                      | 510                     | 53                                                 |
| OCT/NOV/DEC           | 0             | 2         | 5             | OCT/NOV/DEC           | 0                      | 147                     | 218                                                |
| JAN/FEB/MAR           | 0             | 1         | 0             | JAN/FEB/MAR           | 0                      | 135                     | 98                                                 |
| APR/MAY/JUNE          | 0             | 1         | 11            | APR/MAY/JUNE          | 0                      | 116                     | 636                                                |

## GOALS AND ACTUAL NEW CLUBS CUMULATIVE